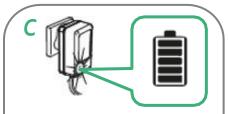

The LED light on the mains wall plug will illuminate red (indicating the device is charging).

\*Do not force plug into motor, ensure connector is correctly inserted

When the battery is fully charged, the LED light on the mains wall plug will illuminate green.

Once the device is fully charged, disconnect the charger from the device as well as the mains wall plug.