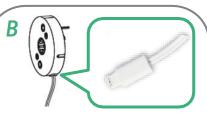

### INSTALLATION INSTRUCTIONS

Connect the WireFree Li-ion Charger mains wall plug into the Wall Socket.

Please ensure that the mains voltage complies with local standards (240V).

Connect the charging plug into the motor / battery pack.