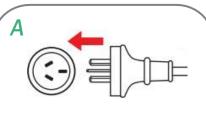

### INSTALLATION INSTRUCTIONS

Connect the WireFree Li-ion Charger mains wall plug into the Wall Socket.

Please ensure that the mains voltage complies with local standards (240V).

Connect the charging plug into the motor / battery pack.